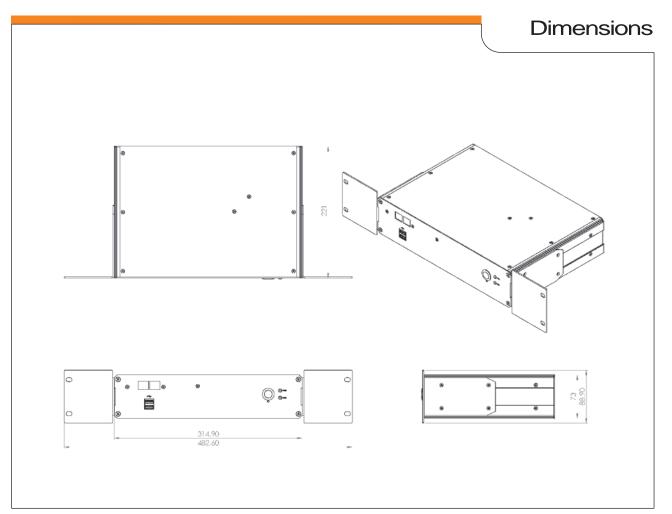

### **Specifications**

| Hardware Specification<br>BIOS<br>Storage | CPU*2: Intel® ATOM™ E3845 Quad Core<br>Main Memory:2GB DDR3L (max 8GB)<br>LAN: Dual Intel® GbE RI45<br>AMI EFI 8MB SPI BIOS<br>1 x 2.5" SSD / HDD and 1 x mSATA                                                                                     | Mechanical                                                                                    | Design: Rugged compact embedded design<br>Cooling: Fanless design<br>Construction: Extruded Aluminium<br>Color: Black/Silver<br>Dimensions: 221(W) x 73(H)x 314.9(D)mm<br>Gross weight: 3.5kg                                                                                                                                                                                                                                                                                                                                                                                                                                                                                                                                                                                                                                                                                                                                                                                                                                               |
|-------------------------------------------|-----------------------------------------------------------------------------------------------------------------------------------------------------------------------------------------------------------------------------------------------------|-----------------------------------------------------------------------------------------------|---------------------------------------------------------------------------------------------------------------------------------------------------------------------------------------------------------------------------------------------------------------------------------------------------------------------------------------------------------------------------------------------------------------------------------------------------------------------------------------------------------------------------------------------------------------------------------------------------------------------------------------------------------------------------------------------------------------------------------------------------------------------------------------------------------------------------------------------------------------------------------------------------------------------------------------------------------------------------------------------------------------------------------------------|
| System Expansion                          | Option(s):<br>2 x PCI, 2 x mPCIe<br>Or<br>1 x PCI, 1 x PCIe x1, 2 x mPCIe                                                                                                                                                                           | Environmental Operation<br>Environmental Storage<br>Electromagnetic<br>Compatibility<br>(EMC) | Acoustic Noise: Near Silent<br>Operating Temperature: 0°C to 60°C<br>Humidity: 5 – 90% RH non-condensing                                                                                                                                                                                                                                                                                                                                                                                                                                                                                                                                                                                                                                                                                                                                                                                                                                                                                                                                    |
| Supported Operating<br>System(s)          | Microsoft: Windows 7 (FeS, WES), Windows 10 (Pro, IoT)<br>both 32-bit and 64-bit                                                                                                                                                                    |                                                                                               | Temperature: <i>TBC</i><br>Humidity: 5 – 95% RH                                                                                                                                                                                                                                                                                                                                                                                                                                                                                                                                                                                                                                                                                                                                                                                                                                                                                                                                                                                             |
|                                           | Linux: Please speak to you Amplicon account manager for<br>information                                                                                                                                                                              |                                                                                               | <ul> <li>ENS5023 Class A<br/>ENS5024</li> <li>Electrostatic discharge immunity test (EN61000-4-2)<br/>Enclosure port<br/>±4kV Contact, applied to enclosure port<br/>±8kV Air, applied to enclosure port</li> <li>Radiated, radio-frequency, electromagnetic field immunity test (EN61000-4-3)</li> <li>Rolosure port<br/>80-1000MHz, 10 V/m (RMS, no modulation) 80% Modulation with 1kHz<br/>Sine wave</li> <li>Electrical fast transient/burst immunity test (EN61000-4-4)</li> <li>Power port AC, inc. protective earth<br/>Severity ±0.5kV</li> <li>Surge Immunity test (EN61000-4-5)<br/>Power port<br/>Severity ±0.5kV applied line to earth</li> <li>Immunity to conducted disturbances induced by radio frequency fields<br/>(EN61000-4-6)</li> <li>Power port inc. protective earth via CDN M3<br/>0.15-80MHz, 10 V/m (no modulation) 80% Modulation with 1kHz<br/>Sine wave, applied via CDN</li> <li>Amplicon own a fully equipped EMC facility and can provide many additional<br/>tests to meet your requirements.</li> </ul> |
| General Interfaces                        | Front:<br>2 x 7.5mm SMA locator holes<br>Dual USB 2.0<br>Rear:<br>6 x DB9 COM port(s) (3 x RS232, 3 x Selectable)<br>1 x VGA* <sup>3</sup> , 1 x HDMI* <sup>4</sup><br>4 x USB 3.0<br>2 x Intel® network ports (i211AT)<br>1 x Line Out, 1 x MIC in |                                                                                               |                                                                                                                                                                                                                                                                                                                                                                                                                                                                                                                                                                                                                                                                                                                                                                                                                                                                                                                                                                                                                                             |
| LED's and Switches                        | LED:<br>Power LED<br>SSD/HDD Activity<br>Switch:<br>On/Off                                                                                                                                                                                          |                                                                                               |                                                                                                                                                                                                                                                                                                                                                                                                                                                                                                                                                                                                                                                                                                                                                                                                                                                                                                                                                                                                                                             |
| Power                                     | 12~24VDC Input, using 2 pin terminal                                                                                                                                                                                                                |                                                                                               |                                                                                                                                                                                                                                                                                                                                                                                                                                                                                                                                                                                                                                                                                                                                                                                                                                                                                                                                                                                                                                             |