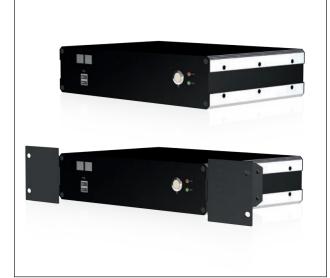

#### **Features**

Key features:-The Impact-E x224BT is a compact embedded PC with expansion capability, including optional PoE (PSE x2). Designed with industrial components and long-life cycle, the Impact-E x224BT utilises the Intel® Bay-Trail processor series. SEMA Supported\*<sup>1</sup>

- Low power consumption
- Intel® long-life CPU
- Expandable options
- OEM Branding available

AmpliconFrance.com

PC Industriels et Instrumentation pour l'industrie

Tél: 04 37 28 30 34

Fax: 09 57 51 85 01

### **Specifications**

| Hardware Specification<br>BIOS<br>Storage | CPU*2: Intel® ATOM™ E3845 Quad Core<br>Main Memory:2GB DDR3L (max 8GB)<br>LAN: Dual Intel® GbE RI45<br>AMI EFI 8MB SPI BIOS<br>1 x 2.5" SSD / HDD and 1 x mSATA                                                                                     | Mechanical                                                                                    | Design: Rugged compact embedded design<br>Cooling: Fanless design<br>Construction: Extruded Aluminium<br>Color: Black/Silver<br>Dimensions: 221(W) x 73(H)x 314.9(D)mm<br>Gross weight: 3.5kg                                                                                                                                                                                                                                                                                                                                                                                                                                                                                                                                                                                                                                                                                                                                                                                                                                               |
|-------------------------------------------|-----------------------------------------------------------------------------------------------------------------------------------------------------------------------------------------------------------------------------------------------------|-----------------------------------------------------------------------------------------------|---------------------------------------------------------------------------------------------------------------------------------------------------------------------------------------------------------------------------------------------------------------------------------------------------------------------------------------------------------------------------------------------------------------------------------------------------------------------------------------------------------------------------------------------------------------------------------------------------------------------------------------------------------------------------------------------------------------------------------------------------------------------------------------------------------------------------------------------------------------------------------------------------------------------------------------------------------------------------------------------------------------------------------------------|
| System Expansion                          | Option(s):<br>2 x PCI, 2 x mPCIe<br>Or<br>1 x PCI, 1 x PCIe x1, 2 x mPCIe                                                                                                                                                                           | Environmental Operation<br>Environmental Storage<br>Electromagnetic<br>Compatibility<br>(EMC) | Acoustic Noise: Near Silent<br>Operating Temperature: 0°C to 60°C<br>Humidity: 5 – 90% RH non-condensing                                                                                                                                                                                                                                                                                                                                                                                                                                                                                                                                                                                                                                                                                                                                                                                                                                                                                                                                    |
| Supported Operating<br>System(s)          | Microsoft: Windows 7 (FeS, WES), Windows 10 (Pro, IoT)<br>both 32-bit and 64-bit                                                                                                                                                                    |                                                                                               | Temperature: <i>TBC</i><br>Humidity: 5 – 95% RH                                                                                                                                                                                                                                                                                                                                                                                                                                                                                                                                                                                                                                                                                                                                                                                                                                                                                                                                                                                             |
|                                           | Linux: Please speak to you Amplicon account manager for<br>information                                                                                                                                                                              |                                                                                               | <ul> <li>ENS5023 Class A<br/>ENS5024</li> <li>Electrostatic discharge immunity test (EN61000-4-2)<br/>Enclosure port<br/>±4kV Contact, applied to enclosure port<br/>±8kV Air, applied to enclosure port</li> <li>Radiated, radio-frequency, electromagnetic field immunity test (EN61000-4-3)</li> <li>Rolosure port<br/>80-1000MHz, 10 V/m (RMS, no modulation) 80% Modulation with 1kHz<br/>Sine wave</li> <li>Electrical fast transient/burst immunity test (EN61000-4-4)</li> <li>Power port AC, inc. protective earth<br/>Severity ±0.5kV</li> <li>Surge Immunity test (EN61000-4-5)<br/>Power port<br/>Severity ±0.5kV applied line to earth</li> <li>Immunity to conducted disturbances induced by radio frequency fields<br/>(EN61000-4-6)</li> <li>Power port inc. protective earth via CDN M3<br/>0.15-80MHz, 10 V/m (no modulation) 80% Modulation with 1kHz<br/>Sine wave, applied via CDN</li> <li>Amplicon own a fully equipped EMC facility and can provide many additional<br/>tests to meet your requirements.</li> </ul> |
| General Interfaces                        | Front:<br>2 x 7.5mm SMA locator holes<br>Dual USB 2.0<br>Rear:<br>6 x DB9 COM port(s) (3 x RS232, 3 x Selectable)<br>1 x VGA* <sup>3</sup> , 1 x HDMI* <sup>4</sup><br>4 x USB 3.0<br>2 x Intel® network ports (i211AT)<br>1 x Line Out, 1 x MIC in |                                                                                               |                                                                                                                                                                                                                                                                                                                                                                                                                                                                                                                                                                                                                                                                                                                                                                                                                                                                                                                                                                                                                                             |
| LED's and Switches                        | LED:<br>Power LED<br>SSD/HDD Activity<br>Switch:<br>On/Off                                                                                                                                                                                          |                                                                                               |                                                                                                                                                                                                                                                                                                                                                                                                                                                                                                                                                                                                                                                                                                                                                                                                                                                                                                                                                                                                                                             |
| Power                                     | 12~24VDC Input, using 2 pin terminal                                                                                                                                                                                                                |                                                                                               |                                                                                                                                                                                                                                                                                                                                                                                                                                                                                                                                                                                                                                                                                                                                                                                                                                                                                                                                                                                                                                             |