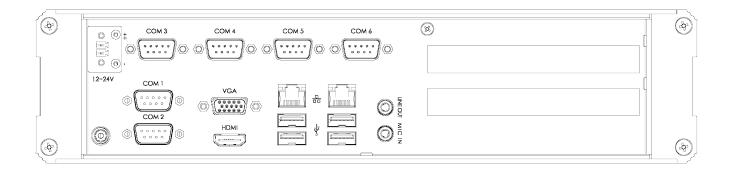

### **Specifications**

| Hardware Specification<br>BIOS<br>Storage | CPU*2: Intel® ATOM™ E3845 Quad Core<br>Main Memory:2GB DDR3L (max 8GB)<br>LAN: Dual Intel® GbE RI45<br>AMI EFI 8MB SPI BIOS<br>1 x 2.5" SSD / HDD and 1 x mSATA                                                                                     | Mechanical                                                                                    | Design: Rugged compact embedded design<br>Cooling: Fanless design<br>Construction: Extruded Aluminium<br>Color: Black/Silver<br>Dimensions: 221(W) x 73(H)x 314.9(D)mm<br>Gross weight: 3.5kg                                                                                                                                                                                                                                                                                                                                                                                                                                                                                                                                                                                                                                                                                                                                                                                                                                               |
|-------------------------------------------|-----------------------------------------------------------------------------------------------------------------------------------------------------------------------------------------------------------------------------------------------------|-----------------------------------------------------------------------------------------------|---------------------------------------------------------------------------------------------------------------------------------------------------------------------------------------------------------------------------------------------------------------------------------------------------------------------------------------------------------------------------------------------------------------------------------------------------------------------------------------------------------------------------------------------------------------------------------------------------------------------------------------------------------------------------------------------------------------------------------------------------------------------------------------------------------------------------------------------------------------------------------------------------------------------------------------------------------------------------------------------------------------------------------------------|
| System Expansion                          | Option(s):<br>2 x PCI, 2 x mPCIe<br>Or<br>1 x PCI, 1 x PCIe x1, 2 x mPCIe                                                                                                                                                                           | Environmental Operation<br>Environmental Storage<br>Electromagnetic<br>Compatibility<br>(EMC) | Acoustic Noise: Near Silent<br>Operating Temperature: 0°C to 60°C<br>Humidity: 5 – 90% RH non-condensing                                                                                                                                                                                                                                                                                                                                                                                                                                                                                                                                                                                                                                                                                                                                                                                                                                                                                                                                    |
| Supported Operating<br>System(s)          | Microsoft: Windows 7 (FeS, WES), Windows 10 (Pro, IoT)<br>both 32-bit and 64-bit                                                                                                                                                                    |                                                                                               | Temperature: <i>TBC</i><br>Humidity: 5 – 95% RH                                                                                                                                                                                                                                                                                                                                                                                                                                                                                                                                                                                                                                                                                                                                                                                                                                                                                                                                                                                             |
|                                           | Linux: Please speak to you Amplicon account manager for<br>information                                                                                                                                                                              |                                                                                               | <ul> <li>ENS5023 Class A<br/>ENS5024</li> <li>Electrostatic discharge immunity test (EN61000-4-2)<br/>Enclosure port<br/>±4kV Contact, applied to enclosure port<br/>±8kV Air, applied to enclosure port</li> <li>Radiated, radio-frequency, electromagnetic field immunity test (EN61000-4-3)</li> <li>Rolosure port<br/>80-1000MHz, 10 V/m (RMS, no modulation) 80% Modulation with 1kHz<br/>Sine wave</li> <li>Electrical fast transient/burst immunity test (EN61000-4-4)</li> <li>Power port AC, inc. protective earth<br/>Severity ±0.5kV</li> <li>Surge Immunity test (EN61000-4-5)<br/>Power port<br/>Severity ±0.5kV applied line to earth</li> <li>Immunity to conducted disturbances induced by radio frequency fields<br/>(EN61000-4-6)</li> <li>Power port inc. protective earth via CDN M3<br/>0.15-80MHz, 10 V/m (no modulation) 80% Modulation with 1kHz<br/>Sine wave, applied via CDN</li> <li>Amplicon own a fully equipped EMC facility and can provide many additional<br/>tests to meet your requirements.</li> </ul> |
| General Interfaces                        | Front:<br>2 x 7.5mm SMA locator holes<br>Dual USB 2.0<br>Rear:<br>6 x DB9 COM port(s) (3 x RS232, 3 x Selectable)<br>1 x VGA* <sup>3</sup> , 1 x HDMI* <sup>4</sup><br>4 x USB 3.0<br>2 x Intel® network ports (i211AT)<br>1 x Line Out, 1 x MIC in |                                                                                               |                                                                                                                                                                                                                                                                                                                                                                                                                                                                                                                                                                                                                                                                                                                                                                                                                                                                                                                                                                                                                                             |
| LED's and Switches                        | LED:<br>Power LED<br>SSD/HDD Activity<br>Switch:<br>On/Off                                                                                                                                                                                          |                                                                                               |                                                                                                                                                                                                                                                                                                                                                                                                                                                                                                                                                                                                                                                                                                                                                                                                                                                                                                                                                                                                                                             |
| Power                                     | 12~24VDC Input, using 2 pin terminal                                                                                                                                                                                                                |                                                                                               |                                                                                                                                                                                                                                                                                                                                                                                                                                                                                                                                                                                                                                                                                                                                                                                                                                                                                                                                                                                                                                             |