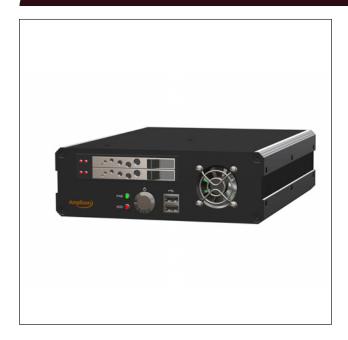

#### **Features**

The Impact-E 210 is a compact, low power embedded system, utilising Intel® Sandy Bridge & Ivy Bridge processing technology. This achieves high processing power with minimal power draw.

#### Key features:

- Low power consumption
- Mobile Sandy Bridge & Ivy Bridge CPU
- Compact design
- Rich I/O
- 3 years warranty

Tél: 04 37 28 30 34 Fax: 09 57 51 85 01 Email: ventes@ampliconfrance.com

Impact-E 210