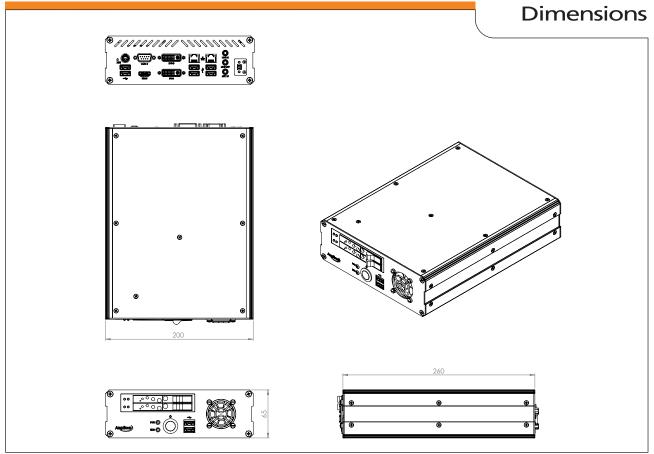

### **Specifications**

| Hardware specifications | CPU: Intel® Mobile Sandy Bridge & Ivy Bridge Chipset: QM77 Express Memory: 2GB DDR3 SODIMM dual voltage (max: 16GB) LAN: Dual Intel® GbE LAN with iAMT v8.0    | Power Input                         |                                                                                                                                                                                                                                                                                                                                                                                                                                                                                                                                                                                                                                                                                                                                                                                                       |
|-------------------------|----------------------------------------------------------------------------------------------------------------------------------------------------------------|-------------------------------------|-------------------------------------------------------------------------------------------------------------------------------------------------------------------------------------------------------------------------------------------------------------------------------------------------------------------------------------------------------------------------------------------------------------------------------------------------------------------------------------------------------------------------------------------------------------------------------------------------------------------------------------------------------------------------------------------------------------------------------------------------------------------------------------------------------|
|                         |                                                                                                                                                                | Mechanical                          |                                                                                                                                                                                                                                                                                                                                                                                                                                                                                                                                                                                                                                                                                                                                                                                                       |
| BIOS                    | AMI 64Mbit SPI BIOS                                                                                                                                            | Mounting Options                    | Wall mounting                                                                                                                                                                                                                                                                                                                                                                                                                                                                                                                                                                                                                                                                                                                                                                                         |
|                         |                                                                                                                                                                | Enviromental Operation              | Acoustic noise: Near silent operation<br>Operating Temperature: 0° ~ 50°C (with HDD)<br>Humidity: 5% to 90% @ 25°C                                                                                                                                                                                                                                                                                                                                                                                                                                                                                                                                                                                                                                                                                    |
| Storage                 | 2 x 2.5" SSD or HDD - removable                                                                                                                                |                                     |                                                                                                                                                                                                                                                                                                                                                                                                                                                                                                                                                                                                                                                                                                                                                                                                       |
| System Expansion        | N/A                                                                                                                                                            | Enviromental Storage                | Temperature: -20° ~ 70°C                                                                                                                                                                                                                                                                                                                                                                                                                                                                                                                                                                                                                                                                                                                                                                              |
| System Architecture     | Mini-ITX industrial mainboard                                                                                                                                  | Electromagnetic<br>Compliance (EMC) | EN 55022 Class A EN 55024  Electrostatic discharge immunity test (EN61000-4-2) Enclosure port ±4kV Contact, applied to enclosure port ±8kV Air, applied to enclosure port  Radiated, radio-frequency, electromagnetic field immunity test (EN61000-4-3)  Enclosure port 80-1000MHz, 10 V/m (RMS, no modulation) 80% Modulation with 1kHz Sine wave  Electrical fast transient/burst immunity test (EN61000-4-4) Power port inc. protective earth Severity ±0.5kV  Immunity to conducted disturbances induced by radio frequency fields (EN61000-4-6)  Power port inc. protective earth via CDN M3 0.15-80MHz, 10 V/m (no modulation) 80% Modulation with 1kHz Sine wave, applied via CDN  Amplicon own a fully equipped EMC facility and can provide many additional tests to meet your requirements. |
| Support O/S             | Windows XP/7/8/8.1/10 32 & 64-bit<br>Linux support                                                                                                             |                                     |                                                                                                                                                                                                                                                                                                                                                                                                                                                                                                                                                                                                                                                                                                                                                                                                       |
| General Interfaces      | Front: 2 x USB 2.0  Rear: 4 x USB 3.0 2 x USB 2.0  PS/2 Dual port 1 x DB9 (RS232/422/485) 1 x HDMI 1 x DVI-D 1 x DVI-I/VGA 2 x GbE LAN Line In/Line Out/Mic In |                                     |                                                                                                                                                                                                                                                                                                                                                                                                                                                                                                                                                                                                                                                                                                                                                                                                       |
| Display                 | Intel® HD Graphics 4000  HDMI: 1920 x 1200 @ 60Hz  DVI-D: 1920 x 1200 @ 60Hz  DVI-IVGA: 2048 x 1536 @ 75Hz  Supports Direct X11, OpenGL 3.0                    |                                     |                                                                                                                                                                                                                                                                                                                                                                                                                                                                                                                                                                                                                                                                                                                                                                                                       |
| LED and Switches        | Power On (PC on LED) Hard drive access (LED) ATX System On/Off anti-vandal switch                                                                              |                                     |                                                                                                                                                                                                                                                                                                                                                                                                                                                                                                                                                                                                                                                                                                                                                                                                       |