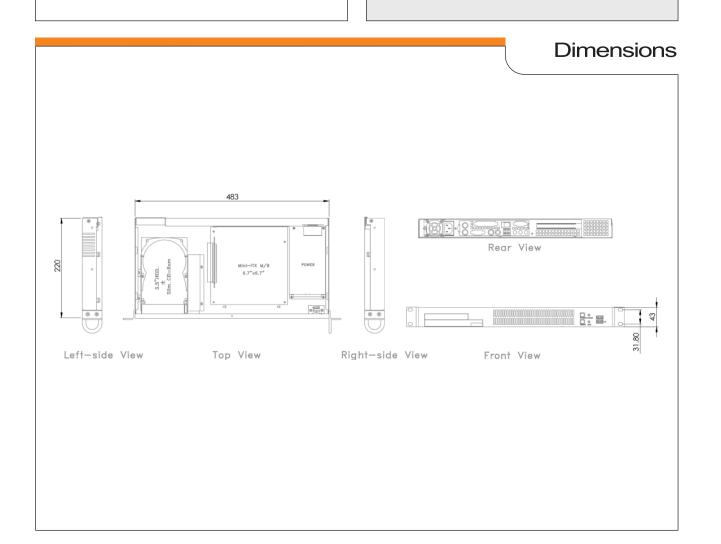

### Specifications

| Hardware Specification            | CPU: Intel® LGA1200 8th/9th Generation Core™ /i7/i5/i3<br>Chipset: Intel® Q370<br>Memory: 2 x DIMM - max 32GB DDR4 2666MHz non-ECC LAN:<br>Intel® I211AT/I219LM GbE<br>1x HDMI, Resolution max. up to 4096x2304 @30Hz.<br>1 x DP++, resolution up to 4096x2160 @ 60Hz | Mechanical               | Design: EIA RS-310C 19" Rackmount Standard Construction:<br>Heavy Duty Cold Rolled Electroplated Steel<br>Colour: Black (custom colours available for large orders)<br>Dimension: 483 x 43 x 220mm (19" x 1.7" x 8.7")<br>Package Size: 57.3 x 18.5 x 35.5 (22.6" x 7.3" x 14")<br>Internal Cooling: 1 x 40mm ball bearing fan<br>Gross Weight: approximately 10kg |
|-----------------------------------|-----------------------------------------------------------------------------------------------------------------------------------------------------------------------------------------------------------------------------------------------------------------------|--------------------------|--------------------------------------------------------------------------------------------------------------------------------------------------------------------------------------------------------------------------------------------------------------------------------------------------------------------------------------------------------------------|
| BIOS                              | AMI                                                                                                                                                                                                                                                                   |                          |                                                                                                                                                                                                                                                                                                                                                                    |
| Storage                           | Total Drive capacity:<br>1 x 2.5" bay<br>M.2 Key M (2242/2260/2280); supports NVMe Bay for slim DVD                                                                                                                                                                   | Environmental operation  | Acoustic noise: Approximately 44dB(A) sound pressure 23°C<br>(typical) Temperature: 0 to 60°C (tested for extended operation<br>up to 50°C) Humidity: 5 to 90% at 25°C non-condensing                                                                                                                                                                              |
| System Expansion<br>(low profile) | 1 x PCle x16 (Gen 3)<br>1 x M.2 E key (2230)                                                                                                                                                                                                                          | Environmental<br>storage | Temperature: -20 to 65°C<br>Humidity: 5 to 90% at 25°C non-<br>condensing                                                                                                                                                                                                                                                                                          |
|                                   |                                                                                                                                                                                                                                                                       | Reliability              | System MTBF: Critical components failure >45,000 hrs @<br>25°C (we can provide information for specific<br>configurations).                                                                                                                                                                                                                                        |
| System Architecture               | Intel® Based Industrial motherboard                                                                                                                                                                                                                                   |                          | Full burn-in diagnostic run on every system.                                                                                                                                                                                                                                                                                                                       |
| Supported O/S                     | Windows 10/Linux                                                                                                                                                                                                                                                      | Certifications           | CE/UKCA                                                                                                                                                                                                                                                                                                                                                            |
| External Interfaces               | Front:<br>2 x USB 2.0<br>On/Off Switch, Reset<br>Pwr/HDD LEDs<br>Rear:<br>2 x GbE (RJ-45)<br>1 x R5232(422)(485 (DB-9)<br>1 x R5232 (DB-9)<br>1 x R5232 (DB-9)<br>4 x USB 3.2 Gen1<br>2 x USB 2.0<br>1 x HDMI, 1 x DP++,<br>1 x Line-out, 1 x Mic-in                  |                          |                                                                                                                                                                                                                                                                                                                                                                    |