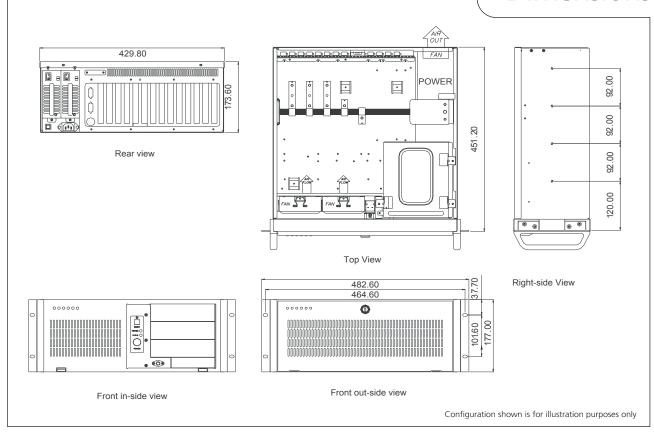

### **Dimensions**

**AmpliconFrance.com** 

Tél: 04 37 28 30 34

PC Industriels et Instrumentation pour l'industrie

## **Specifications**

| Hardware Specification           | Architecture: PICMG 1.3 Full length CPU: Intel® 8th Generation Core Processor Chipset: Q370 Memory: Dual DDR4 288-pin, maximum 64GB, Non-ECC Display: VGA, mDP 1.2 Watch Dog Timer: 255 levels, 1 ~ 255 sec. Battery: Lithium 3V/220 mAH                                                                                                                                           | Mechanical                         | Design: EIA RS-310C 19" Rackmount Standard Construction: Heavy Duty Cold Rolled Steel Colour: Black Dimensions: 483W x 177H x 451D mm Packaging Size: 590W x 340H x 618D mm Cooling: 2 x 92mm Fan (51 CFM Each) Air Filter: Removable (Washable) |
|----------------------------------|------------------------------------------------------------------------------------------------------------------------------------------------------------------------------------------------------------------------------------------------------------------------------------------------------------------------------------------------------------------------------------|------------------------------------|--------------------------------------------------------------------------------------------------------------------------------------------------------------------------------------------------------------------------------------------------|
| BIOS<br>Display<br>Storage       | AMI BIOS  Intel HD Graphics  Options: 1 x M.2, M-Key (PCIe x4), 2280                                                                                                                                                                                                                                                                                                               | Environmental                      | Acoustic Noise <sup>4</sup> : 47dBA sound pressure at 23°C (typical)  Operating Temperature <sup>5</sup> : 0°C ~ 60°  Operating Humidity: 10% ~ 95% Relative, Non-Condensing  Storage Temperature: -20°C ~ 80°C                                  |
|                                  | 3 x 5.25" Bays 1 x 3.5" Bay 1 x Internal USB 2.0 Type-A  Caddy options are available                                                                                                                                                                                                                                                                                               | Certifications  Electrical Ratings | CE Industrial  Voltage: 90 ~ 264 VAC Full Range Frequency: 47~63 HZ                                                                                                                                                                              |
| System Expansion                 | RAID support 0/1/5/10 via Intel® RST  Please Discuss Your System Expansion Requirements                                                                                                                                                                                                                                                                                            |                                    | Input Current: 8.0 A ( RMS ) FOR 115VAC 4.0 A ( RMS ) FOR 230VAC Inrush Current: 80.0A Max. Active PFC (full range) EMI Noise Filter                                                                                                             |
| Supported O/S  LEDs and Switches | Microsoft Windows 10 64-Bit (Pro/loT), Windows 11, Linux  LEDs: Power                                                                                                                                                                                                                                                                                                              |                                    | Protection: OVER POWER OVER VOLTAGE OVER CURRENT SHORT CIRCUIT                                                                                                                                                                                   |
|                                  | HDD/SSD Activity  Switches: ATX power control System Reset                                                                                                                                                                                                                                                                                                                         |                                    |                                                                                                                                                                                                                                                  |
| External Interfaces              | Front: USB: 2 x USB 2.0 type A (Female) Mini-DIN: PS/2 keyboard  Rear: USB: 2 x USB 3.1 Gen 2 type A (female) Display: VGA & mDP 1.2 LAN: Dual RJ45 GbE  Options*: USB: 4 x 3.1 Gen 1 PS/2: Keyboard and Mouse DB9: 3 x RS232, 1 x Selectable LPT: Parallel Port Audio: Kit option  *Additional rear I/O can be broken out with breakout cables. Please discuss your requirements. |                                    |                                                                                                                                                                                                                                                  |