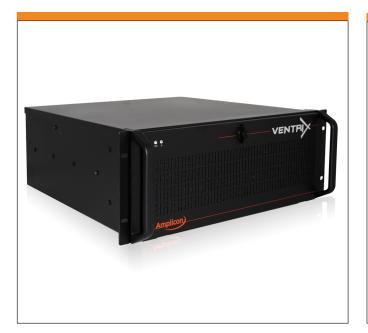

## **Ventrix 4080 Series**

#### **Features**

- Intel® 8th Generation Core Processor family
- iAMT¹ Support
- 15 year life cycle industrial components<sup>2</sup>
- PCle rev. 3.0
- OEM Branding available
- Remote System Monitoring (S/W)<sup>3</sup>
- Assembled and tested under ISO9001