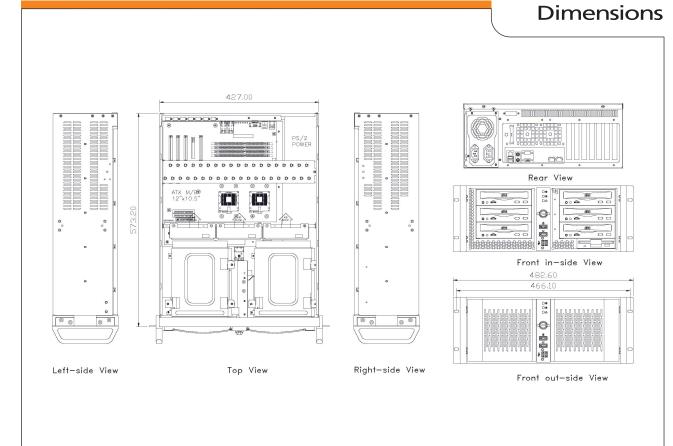

## Specifications

| Hardware Specification | CPU: Intel® LGA1200 10th Generation Core™ i9/i7/i5/i3 and Xeon Chipset:<br>Intel® W480E<br>Memory: 4 x DIMM - max 128GB DDR4 2933MHz non-ECCLAN: Intel®<br>I211AT/I219LM GbE                                                                                               | Environmental operation                                                                                                                                                                                  | Acoustic noise: Approximately 49dB(A) sound pressure at 23°C (typical)<br>Temperature: 5 to 60°C (tested for extended operation up to 50°C)<br>Humidity: 5 to 90% at 25°C non-condensing                                                                                                                                                                                                                                       |
|------------------------|----------------------------------------------------------------------------------------------------------------------------------------------------------------------------------------------------------------------------------------------------------------------------|----------------------------------------------------------------------------------------------------------------------------------------------------------------------------------------------------------|--------------------------------------------------------------------------------------------------------------------------------------------------------------------------------------------------------------------------------------------------------------------------------------------------------------------------------------------------------------------------------------------------------------------------------|
| BIOS                   | Insyde                                                                                                                                                                                                                                                                     | Optional Breakout<br>Interfaces (Will use 1 slot<br>per breakout)                                                                                                                                        | 1 x RS-232/422/485 (RS-232 w/ power)<br>4 x RS-232<br>2 x USB 3.2 Gen 2<br>2 x USB 2.0 Vertical Type A<br>1 x Front Audio Header<br>1 x s/PDIF SATA<br>1 x PS/2 (min-IDIN-6) LPC<br>1 x LPC (supports LPC EXT-RS232/RS485 module)<br>DIO 1 x 16-bit DIO                                                                                                                                                                        |
| Display                | 1 x VGA, resolution up to 1920x1200 @ 60Hz<br>1 x DP++, resolution up to 4096x2160 @ 60Hz<br>1 x HDMI 1.4b, resolution up to 4096x2160 @ 24Hz                                                                                                                              |                                                                                                                                                                                                          |                                                                                                                                                                                                                                                                                                                                                                                                                                |
| Storage                | Total Drive capacity:<br>6 x 5.25°, 1 x 3.5° external, 1 x 3.5° internal<br>RAID: 0, 1, 5, 10                                                                                                                                                                              |                                                                                                                                                                                                          |                                                                                                                                                                                                                                                                                                                                                                                                                                |
|                        | Dual M.2 also available                                                                                                                                                                                                                                                    | Mechanical                                                                                                                                                                                               | Design: EIA RS-310C 19" Rackmount Standard<br>Construction: 1.2mm SECC Zinc-Coated Steel<br>Security: Lockable front door<br>Colour: Black (custom colours available for large orders)<br>Dimensions: 483 x 177 x 573mm (19.0" x 7.0" x 22.6")<br>Packaging Size: 590mm x 331mm x 750mm (23.2" x 13.0" x 29.5")<br>Cooling: 3x 120mm ball bearing fan<br>Air filter: removable (washable)<br>Gross Weight: approximately 22 kg |
| System Expansion       | 2 x PCle x16 (Gen 3) (1 x16 signal or 2 x8 signal)<br>3 x PCle x4 (Gen 3) (2 x4 signal and 1 x1 signal)<br>2 x PCl<br>2 x M.2 M key PCie 3.0 x 4 NVME                                                                                                                      |                                                                                                                                                                                                          |                                                                                                                                                                                                                                                                                                                                                                                                                                |
| System Architecture    | Intel® Based Industrial motherboard                                                                                                                                                                                                                                        |                                                                                                                                                                                                          |                                                                                                                                                                                                                                                                                                                                                                                                                                |
| Supported O/S          | Windows 10/Linux                                                                                                                                                                                                                                                           | Reliability System MTBF: Critical components failure >45,000 hrs @ 25°C (we can provide information for specific configurations).   Full burn-in diagnostic run on every system.   Certification CE/UKCA | provide information for specific configurations).                                                                                                                                                                                                                                                                                                                                                                              |
| External Interfaces    | Front:                                                                                                                                                                                                                                                                     |                                                                                                                                                                                                          |                                                                                                                                                                                                                                                                                                                                                                                                                                |
|                        | 2 x USB 2.0/1.1<br>Ort/Off Switch, Reset<br>Pwr/HDD LEDs<br>Rear:<br>2 x GbE (RJ-45)<br>1 x R5-232/422/485 (RS-232 w/ power) (DB-9)<br>2 x USB 3.2 Gen2<br>2 x USB 3.2 Gen1<br>4 x USB 3.2 Gen1<br>4 x USB 2.0<br>1 x VGA, 1 x DP++, 1 x HDMI<br>1 x Line-out, 1 x Mic-in, |                                                                                                                                                                                                          | CE/UKCA                                                                                                                                                                                                                                                                                                                                                                                                                        |
| Environmental storage  | Temperature: -20 to 65°C<br>Humidity: 5 to 90% at 25°C non-condensing                                                                                                                                                                                                      |                                                                                                                                                                                                          |                                                                                                                                                                                                                                                                                                                                                                                                                                |